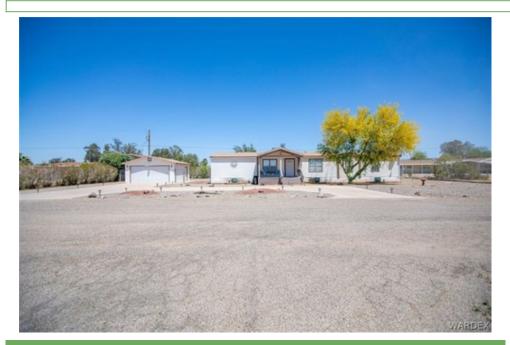

## 10141 S Carol Dr, Mohave Valley, AZ 86440

» Beds: 4 | Baths: 2 Full

» MLS #: 013249

» Mobile/Manufactured | 2,037 ft<sup>2</sup> | Lot: 15,682 ft<sup>2</sup>

» More Info: 10141SCarolDr.IsForSale.com

Fivestar Team (928) 234-4704 fivestar.team928@gmail.com https://www.blackmountainvalleyrealty.com

## Remarks

Imagine stepping into a spacious 2, 037 square foot home nestled in the serene Bermuda Dunes neighborhood of Mohave Valley, just a short distance from the Colorado River. The lack of an HOA in this area offers a prime investment opportunity with Airbnb/VRBO potential. Conveniently situated near local shopping, only a mile from Interstate 40 and Jack Smith Park, this property boasts four bedrooms and two full bathrooms. Its expansive open floor plan unites the living room, family room, and dining area, creating an ideal setting for memorable gatherings and entertainment. The master suite is a sanctuary featuring an en-suite bathroom equipped with a soaking tub and dual vanities to provide the utmost relaxation. Each bedroom is a personal retreat with ceiling fans, carpeting, and walk-in closets, offering comfort and seclusion. Additionally, there's plenty of room to build your dream garage and park your boat. This house is not just a place to live; it's the canvas for your cherished life moments.